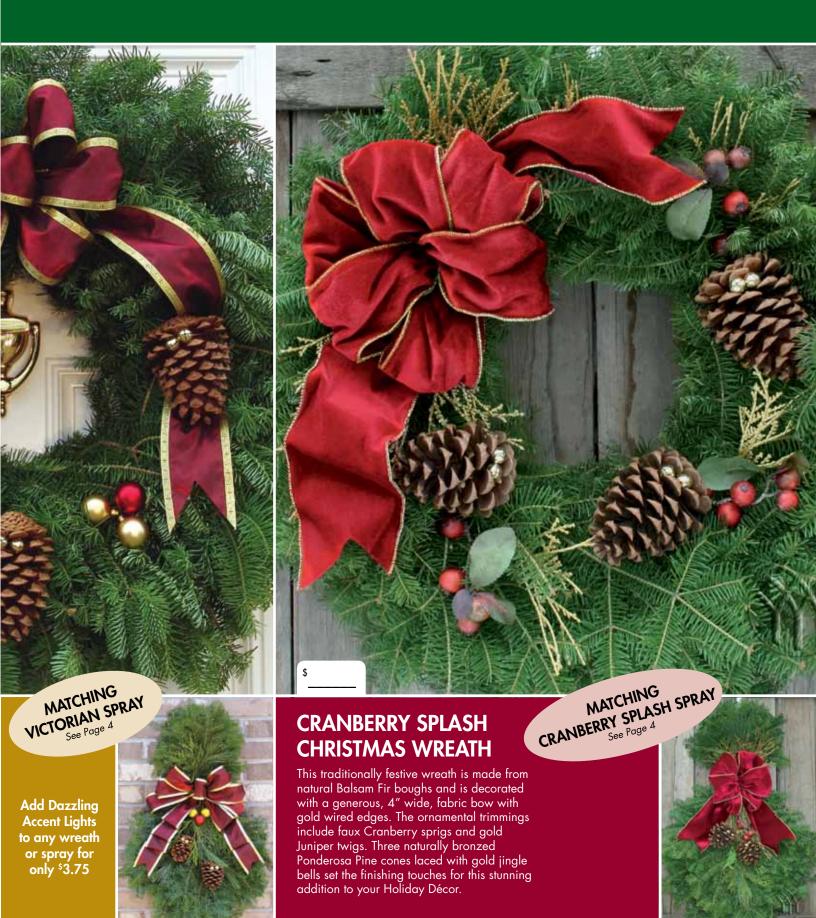

#### **VICTORIAN CHRISTMAS WREATH**

The Victorian Wreath offers a taste of Old World craftsmanship to your Holiday Décor. Handcrafted from Minnesota Balsam Fir, the Victorian is trimmed with an exquisite burgundy bow with imprinted wired edges. Natural bronze pine cones accented with gold jingle bells and unbreakable satin finished Christmas Bulb Ornaments complete this enchanting wreath.

#### **VICTORIAN SPRAY**

This unique Holiday decoration is handcrafted using a combination of Balsam Fir, Cedar and Pine, and is decorated with the same elements as the Victorian Wreath. This Spray is often used in concert with the Victorian Wreath to create a matching Holiday theme for the home or can also be used by itself.

#### CRANBERRY SPLASH SPRAY

Using natural Balsam Fir boughs, the Cranberry Splash Spray is trimmed with the same elements as the Cranberry Splash Wreath. While the Spray may be used by itself, it is often seen gracing either side of a home's garage or entryway pillars with the Wreath gracing the entryway door to the home.