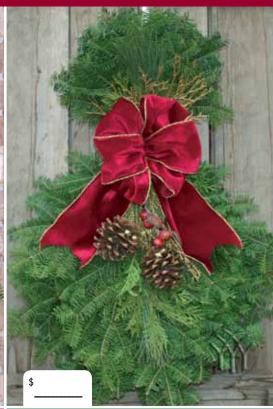

#### **VICTORIAN SPRAY**

This unique Holiday decoration is handcrafted using a combination of Balsam Fir, Cedar and Pine, and is decorated with the same elements as the Victorian Wreath. This Spray is often used in concert with the Victorian Wreath to create a matching Holiday theme for the home or can also be used by itself.