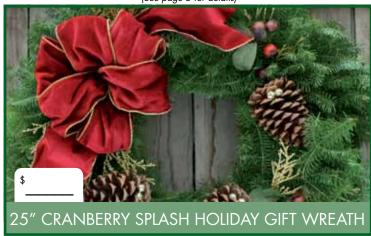

#### CRANBERRY SPLASH SPRAY

Using natural Balsam Fir boughs, the Cranberry Splash Spray is trimmed with the same elements as the Cranberry Splash Wreath. While the Spray may be used by itself, it is often seen gracing either side of a home's garage or entryway pillars with the Wreath gracing the entryway door to the home.