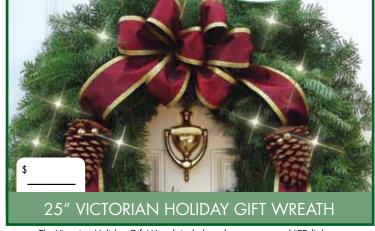

#### **VICTORIAN CHRISTMAS WREATH**

The Victorian Wreath offers a taste of Old World craftsmanship to your Holiday Décor. Handcrafted from Minnesota Balsam Fir, the Victorian is trimmed with an exquisite burgundy bow with imprinted wired edges. Natural bronze pine cones accented with gold jingle bells and unbreakable satin finished Christmas Bulb Ornaments complete this enchanting wreath.

#### EACH HOLIDAY GIFT WREATH INCLUDES AN EZ WREATH HANGER

Holiday Gift Products shipped directly to the recipient via

The Victorian Holiday Gift Wreath includes a battery powered LED light set. (See page 5 for details)