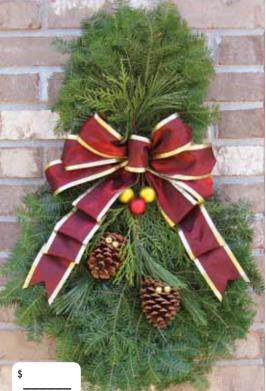

#### **VICTORIAN CHRISTMAS WREATH**

The Victorian Wreath offers a taste of Old World craftsmanship to your Holiday Décor. Handcrafted from Minnesota Balsam Fir, the Victorian is trimmed with an exquisite burgundy bow with imprinted wired edges. Natural bronze pine cones accented with gold jingle bells and unbreakable satin finished Christmas Bulb Ornaments complete this enchanting wreath.