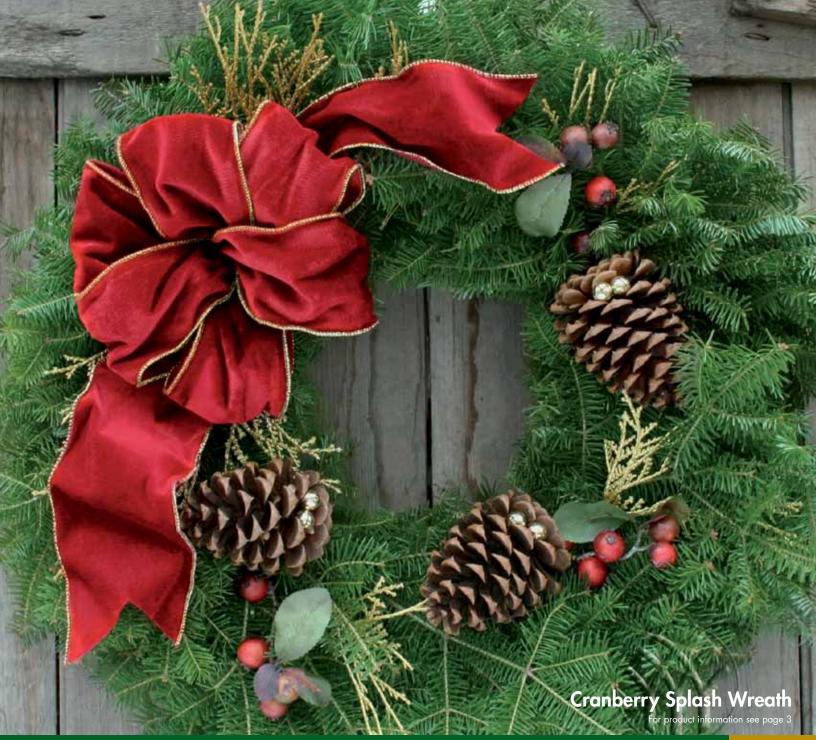

#### CRANBERRY SPLASH SPRAY

Using natural Balsam Fir boughs, the Cranberry Splash Spray is trimmed with the same elements as the Cranberry Splash Wreath. While the Spray may be used by itself, it is often seen gracing either side of a home's garage or entryway pillars with the Wreath gracing the entryway door to the home.