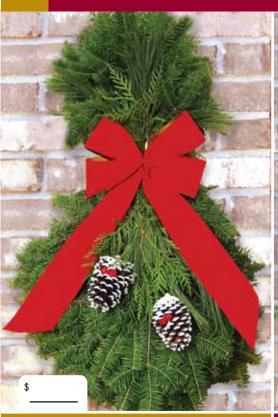

#### **CLASSIC CHRISTMAS WREATH**

The Classic Wreath is as traditional as Christmas itself - handcrafted with the freshest Minnesota Balsam Fir. This Wreath is beautifully decorated with selected, white tipped cones, festively accented with jingle bells and trimmed with a gold-backed red velvet bow. Celebrate the holiday season with this traditional symbol of world peace.