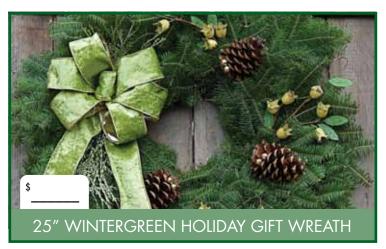

#### CRANBERRY SPLASH SPRAY

Using natural Balsam Fir boughs, the Cranberry Splash Spray is trimmed with the same elements as the Cranberry Splash Wreath. While the Spray may be used by itself, it is often seen gracing either side of a home's garage or entryway pillars with the Wreath gracing the entryway door to the home.