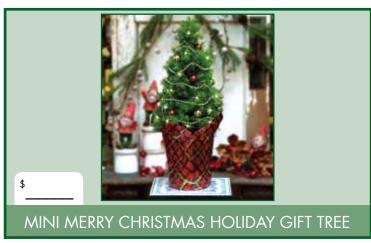

#### Mini MERRY CHRISTMAS Tree

This living, table top Christmas Tree is perfect for use where a full size tree is too large:

- Children's Rooms
- Home Entryways
- Office Settings
- Elderly Facilities
- And more...

Each tree comes with colorful jingle bell ornaments and a glittery silver star garland as pictured.

The LED Christmas Lights add just the right amount of twinkle to the perfect little Christmas Tree! (see page 5 for complete details)

These nursery grown Dwarf Alberta Spruce Trees are about 22" tall. They will remain fresh through the Holidays with regular watering as per the care instructions which accompany each tree. These trees can be planted outdoors after the Holidays to enjoy for years to come!

See the lights in action on the Mini MERRY CHRISTMAS Tree!