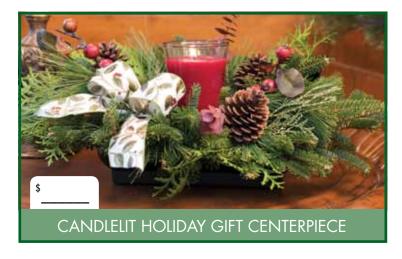

#### **CANDLELIT CENTERPIECE**

This wonderful centerpiece features a fragrant, soy based candle in a beautiful glass tumbler and is centered in a bed of fresh mixed evergreens that overflow the floral foam filled container. Each candlelit centerpiece is laced with natural pine cones, eucalyptus sprigs and artificial cranberry branches. The matching bow sets off the entire centerpiece, which is sure to be a welcome addition to the Holiday look and feel of your home.

#### **DAZZLING ACCENT LIGHTS**

Add just the right amount of twinkle to your centerpiece with our battery operated LED light set. The small controller/timer can be easily hidden within the foliage. (See page 5 for details.)