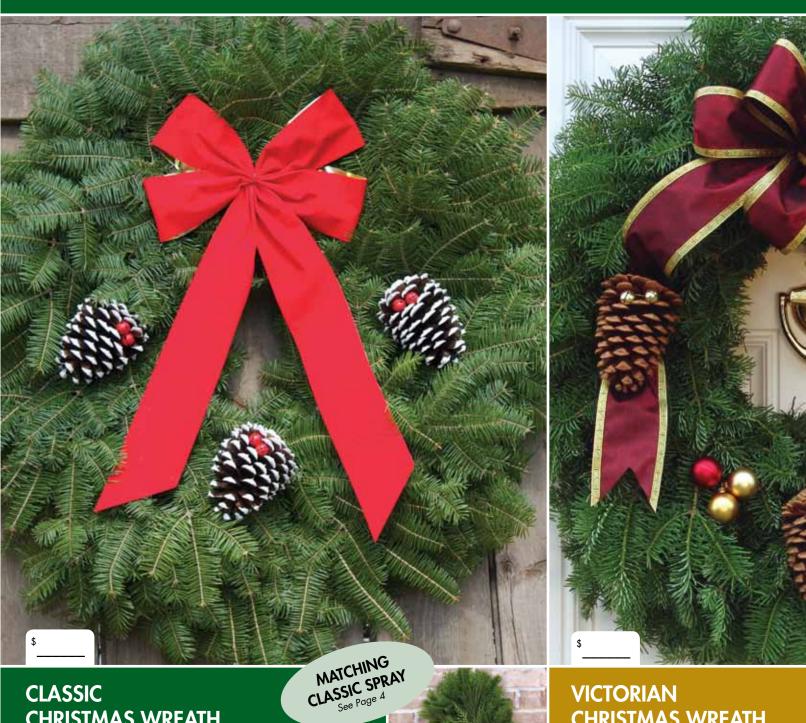

#### **CLASSIC CHRISTMAS WREATH**

The Classic Wreath is as traditional as Christmas itself - handcrafted with the freshest Minnesota Balsam Fir. This Wreath is beautifully decorated with selected, white tipped cones, festively accented with jingle bells and trimmed with a gold-backed red velvet bow. Celebrate the holiday season with this traditional symbol of world peace.

#### **VICTORIAN CHRISTMAS WREATH**

The Victorian Wreath offers a taste of Old World craftsmanship to your Holiday Décor. Handcrafted from Minnesota Balsam Fir, the Victorian is trimmed with an exquisite burgundy bow with imprinted wired edges. Natural bronze pine cones accented with gold jingle bells and unbreakable satin finished Christmas Bulb Ornaments complete this enchanting wreath.