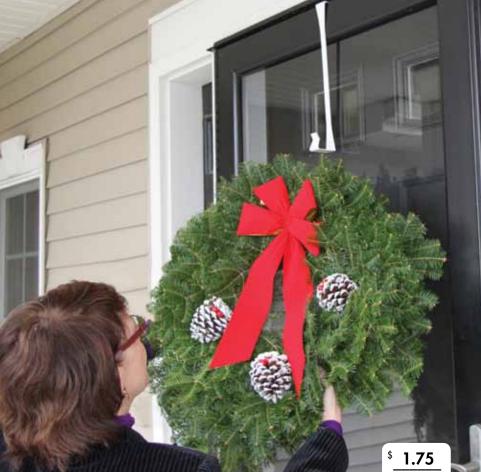

Add an **EZ Hanger to** any wreath or spray for only \$1.75

#### **■ EZ HANGER®**

The EZ Hanger® is a fast and easy way to display your wreath or spray in seconds.

- No Nails
- No Hammers
- Easy Installation

Controller box is small and easy to hide in foliage.