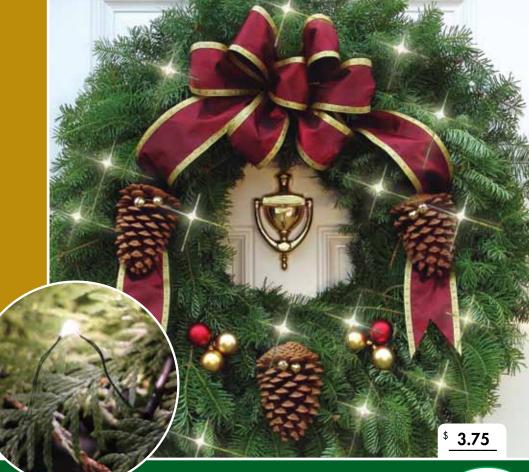

#### **VICTORIAN CHRISTMAS WREATH**

The Victorian Wreath offers a taste of Old World craftsmanship to your Holiday Décor. Handcrafted from Minnesota Balsam Fir, the Victorian is trimmed with an exquisite burgundy bow with imprinted wired edges. Natural bronze pine cones accented with gold jingle bells and unbreakable satin finished Christmas Bulb Ornaments complete this enchanting wreath.

#### **VICTORIAN SPRAY**

This unique Holiday decoration is handcrafted using a combination of Balsam Fir, Cedar and Pine, and is decorated with the same elements as the Victorian Wreath. This Spray is often used in concert with the Victorian Wreath to create a matching Holiday theme for the home or can also be used by itself.