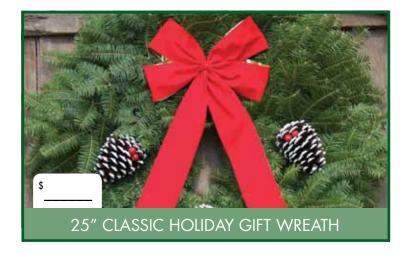

#### **CLASSIC CHRISTMAS WREATH**

The Classic Wreath is as traditional as Christmas itself - handcrafted with the freshest Minnesota Balsam Fir. This Wreath is beautifully decorated with selected, white tipped cones, festively accented with jingle bells and trimmed with a gold-backed red velvet bow. Celebrate the holiday season with this traditional symbol of world peace.