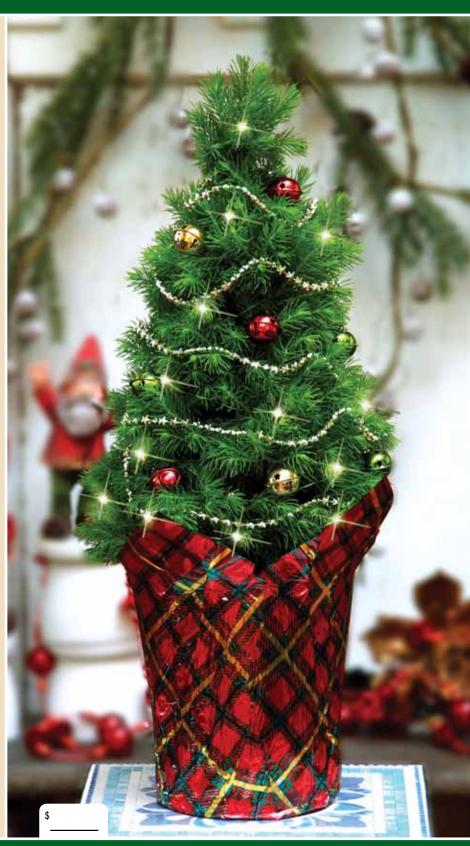

#### Mini MERRY CHRISTMAS Tree

This living, table top Christmas Tree is perfect for use where a full size tree is too large:

- Children's Rooms
- Home Entryways
- Office Settings
- Elderly Facilities
- And more...

Each tree comes with colorful jingle bell ornaments and a glittery silver star garland as pictured.

The LED Christmas Lights add just the right amount of twinkle to the perfect little Christmas Tree! (see page 5 for complete details)

These nursery grown Dwarf Alberta Spruce Trees are about 22" tall. They will remain fresh through the Holidays with regular watering as per the care instructions which accompany each tree. These trees can be planted outdoors after the Holidays to enjoy for years to come!