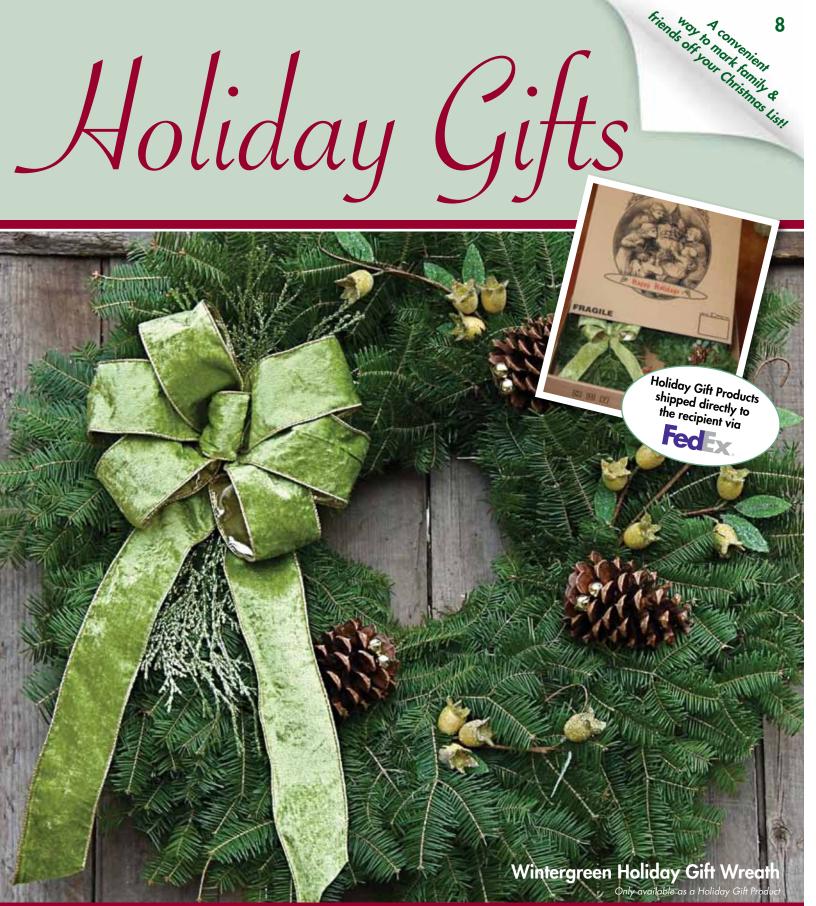

### 6 HOLIDAY GIFTS FROM WHICH TO CHOOSE

#### EACH HOLIDAY GIFT WREATH INCLUDES AN EZ WREATH HANGER

Holiday Gift Products shipped directly to the recipient via

The Victorian Holiday Gift Wreath includes a battery powered LED light set. (See page 5 for details)